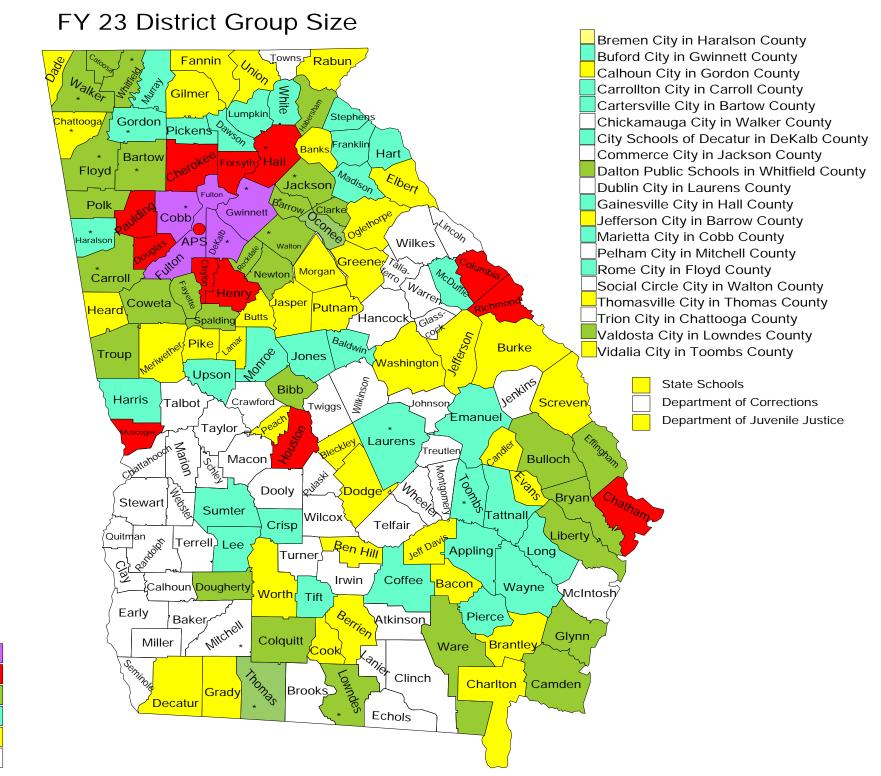

Legend

AA: > 9000 A: 3000-8999 B: 1000-2999 C: 500-999 D: 240-499

E: 1-249

| FY 23 Charter District Group Size       | Georgia School of Innovation and the Classics |                              |
|-----------------------------------------|-----------------------------------------------|------------------------------|
| Academy of Classical Education (ACE)    | International Academy of Smyrna               |                              |
| Amana Academy West Atlanta              | International Charter Academy of Georgia      |                              |
| Atlanta Heights Charter School          | International Charter School of Atlanta (ICS) | Legend                       |
| Atlanta Unbound                         | Ivy Prep Academy at Kirkwood for Girls        | AA: > 9000